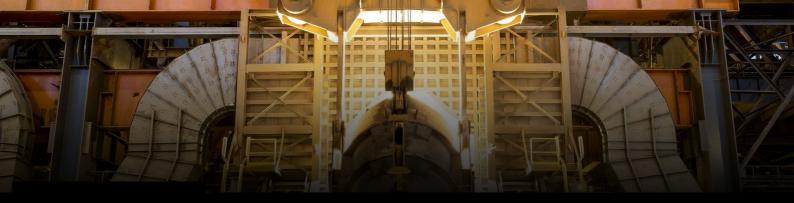

#### **Services Offered**

**HEAVY FABRICATION WORKS** Construction of metal structures & vessels according to design drawings.

Transporting equipment from storage, erecting it on foundations, levelling, aligning, and grouting.